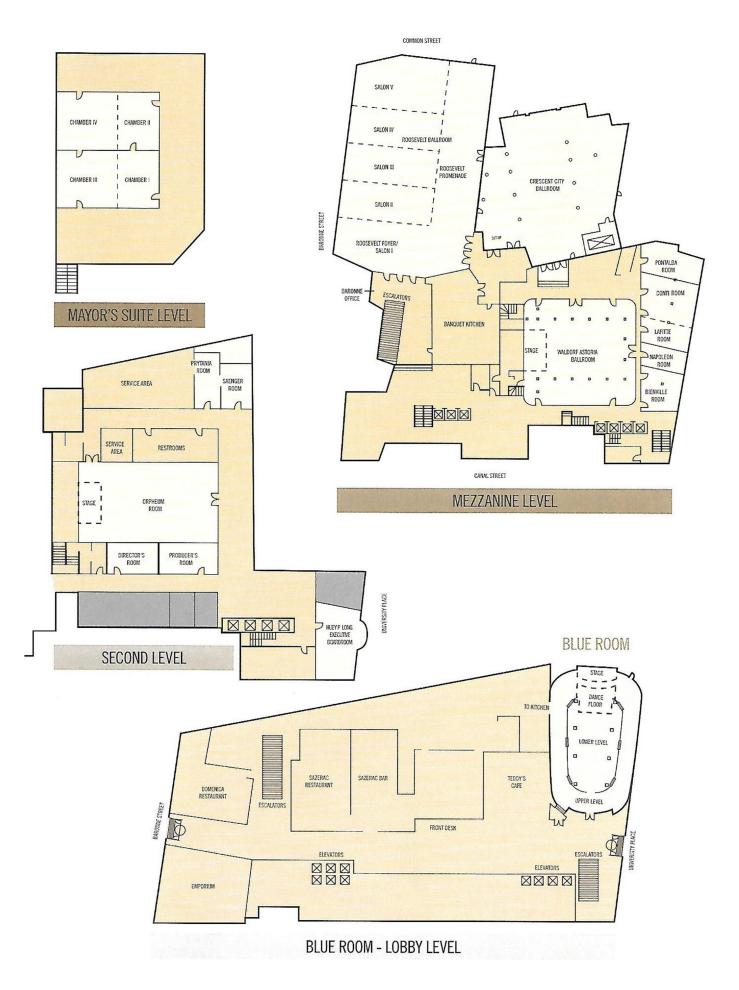

### **EXHIBITION HOURS**

| Friday   | 8:00 AM - 6:00 F | M |
|----------|------------------|---|
| Saturday | 7:00 AM - 3:00 P | M |

| TIME                                                                                                                             | FUNCTION                                                                                                                                                                               | ROOM                                                                                                           | LOCATION                                                                                                                 |
|----------------------------------------------------------------------------------------------------------------------------------|----------------------------------------------------------------------------------------------------------------------------------------------------------------------------------------|----------------------------------------------------------------------------------------------------------------|--------------------------------------------------------------------------------------------------------------------------|
| THURSDAY, SEPTEMBER 14                                                                                                           |                                                                                                                                                                                        |                                                                                                                |                                                                                                                          |
| 7:30 AM - 11:30 AM<br>9:00 AM - 11:00 AM<br>11:00 AM - 5:00 PM<br>11:00 AM - 12:00 PM<br>12:00 PM - 5:00 PM<br>6:00 AM - 7:30 PM | GLAO Board Meeting<br>SWSO Leadership Program<br>SWSO Board Meeting<br>MSO Executive Committee<br>MSO Board Meeting<br>Masquerade Madness*                                             | Orpheum Chambers I & III Chambers I & III Chambers II & IV Chambers II & IV Pool Deck/Courtyard                | Second Level<br>Mayor's Suite Level<br>Mayor's Suite Level<br>Mayor's Suite Level<br>Mayor's Suite Level<br>Fourth Level |
| FRIDAY, SEPTEMBER 15                                                                                                             |                                                                                                                                                                                        |                                                                                                                |                                                                                                                          |
| 6:45 AM - 8:30 PM<br>8:00 AM - 6:00 PM<br>8:30 AM - 12:00 PM                                                                     | Opening Breakfast* Exhibits Doctor Program Dr David Sarver: Esthetics and Orthodontics                                                                                                 | Blue Room<br>Roosevelt Ballroom<br>Crescent City Ballroom                                                      | Lobby Level<br>Mezzanine Level<br>Mezzanine Level                                                                        |
| 8:30 AM - 12:00 PM                                                                                                               | Staff Program Dr Ann Marie Gorczyca: 36 Marketing Tips and Customer Service                                                                                                            | Waldorf Astoria Ballroom                                                                                       | Mezzanine Level                                                                                                          |
| 10:00 AM - 11:00 AM<br>12:00 PM - 1:00 PM<br>12:00 PM - 1:00 PM<br>12:00 PM - 1:30 PM<br>1:00 PM - 2:00 PM<br>2:00 PM - 5:00 PM  | Coffee Break CDABO Luncheon* Missouri Society Complimentary Lunch Ohio Assn of Orthodontists Doctor Program Dr David Sarver: Esthetics and Orthodontics                                | Roosevelt Ballroom<br>Chamber 1<br>Napoleon Room<br>Roosevelt Ballroom<br>Conti Room<br>Crescent City Ballroom | Mezzanine Level<br>Mayor's Suite Level<br>Mezzanine Level<br>Mezzanine Level<br>Mezzanine Level<br>Mezzanine Level       |
| 2:00 PM - 5:00 PM                                                                                                                | Staff Program Dr Ann Marie Gorczyca: Beyond the Morning Huddle and Teamwork                                                                                                            | Waldorf Astoria Ballroom                                                                                       | Mezzanine Level                                                                                                          |
| 4:30 PM - 6:00 PM                                                                                                                | Complimentary Reception                                                                                                                                                                | Roosevelt Ballroom                                                                                             | Mezzanine Level                                                                                                          |
| SATURDAY, SEPTEMBER 16                                                                                                           |                                                                                                                                                                                        |                                                                                                                |                                                                                                                          |
| 7:00 AM - 3:00 PM<br>7:00 AM - 8:30 AM                                                                                           | Exhibits<br>Complimentary<br>Continental Breakfast                                                                                                                                     | Roosevelt Ballroom<br>Roosevelt Ballroom                                                                       | Mezzanine Level<br>Mezzanine Level                                                                                       |
| 7:45 AM - 8:45 AM<br>7:45 AM - 8:45 AM<br>7:45 AM - 8:45 AM<br>8:00 AM - 12:00 PM<br>9:00 AM - 12:00 PM                          | GLAO Business Meeting MSO Business Meeting SWSO Business Meeting Educators Meeting Doctor Program Dr Clark Colville: Invisalign- The Five Keys to Achieving Excellent Clinical Success | Chamber I<br>Orpheum<br>Chamber III<br>Chamber II<br>Crescent City Ballroom                                    | Mayor's Suite Level<br>Mayor's Suite Level<br>Mayor's Suite Level<br>Mayor's Suite Level<br>Mezzanine Level              |
| 9:00 AM - 12:00 PM                                                                                                               | Staff Program Ms Sarah Keller: Embracing Change and The Art of                                                                                                                         | Waldorf Astoria Ballroom                                                                                       | Mezzanine Level                                                                                                          |

**Exceptional Communications** 

| 10:00 AM - 11:00 AM<br>12:00 PM - 1:30 PM | Coffee Sreek Complimentary Lunch                                                                              | Roosevelt Ballroom       | Mezzanine Level Mezzanine Level        |
|-------------------------------------------|---------------------------------------------------------------------------------------------------------------|--------------------------|----------------------------------------|
| 12:00 PM - 1:30 PM                        | GLAO Past Presidents' Lunch                                                                                   | Directors Room           | Second Level                           |
| 12:00 PM - 1:30 PM                        | MSO Past Presidents Lunch                                                                                     | Napoleon Room            | Mezzanine Level                        |
| 12:00 PM - 1:30 PM                        | TAO Membership Meeting                                                                                        | Conti Room               | Mezzanine Level                        |
| 2:00 PM - 4:30 PM                         | Doctor Program Dr Clark Colville: Invisalign - The Five Keys to Achieving Excellent Clinical Success          | Crescent City Ballroom   | Mezzanine Level                        |
| 2:00 PM - 4:30 PM                         | Staff Program Ms Sarah Keller: The Art of Exceptional Communications and The Exceptional Patient Experience   | Waldorf Astoria Ballroom | Mezzanine Level                        |
| 6:30 PM - 9:00 PM                         | Natchez Steamboat Cruise*                                                                                     | Transportation on own    | 600 Decatur St<br>(behind Jax Brewery) |
| SUNDAY, SEPTEMBER 17                      |                                                                                                               |                          | ,                                      |
| 8:00 AM - 8:30 AM                         | Inspiration Service Dr Brian Jesperson: Devotional Dr Jackie Miller: My Experiences with Missionary Dentistry | Conti Room               | Mezzanine Level                        |
| 9:00 AM - 12:00 PM                        | Doctor/Staff Program Dr Dan Rinchuse: Evidence Based Clinical Orthodontics                                    | Crescent City Ballroom   | Mezzanine Level                        |
|                                           | * Ticket Required                                                                                             |                          |                                        |