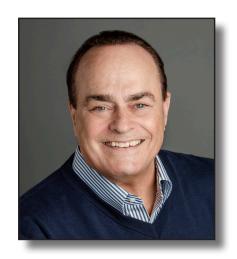

### Congratulations to the following Award Winners

MIDWESTERN SOCIETY OF ORTHODONTISTS
2017 EARL E. SHEPARD DISTINGUISHED SERVICE AWARD

#### **Dr Dennis D. Sommers**

The MSO Board of Directors unanimously selected Dr Dennis D. Sommers of Minot, North Dakota, as the recipient of the 2017 Earl E. Shepard Distinguished Service Award. This award recognizes a member of the MSO who exemplifies the ideals of

the orthodontic profession, community and family.

Dr Sommers became involved with dental organizations, serving as President of North Dakota's Northwest District Dental Society and other local and regional dental society positions, later becoming President of the North Dakota Dental Association in 2009. Similarly, Dennis served a number of years as President of the North Dakota Society of Orthodontists before completing eight years as its Director to the MSO and later as MSO's Representative on the AAO Council on Membership, Ethics and Judicial Concerns. He has served in both AAO and ADA Houses of Delegates, lobbied before the North Dakota Legislature and in Washington, D.C. regarding dental issues with both the ADA and AAO.